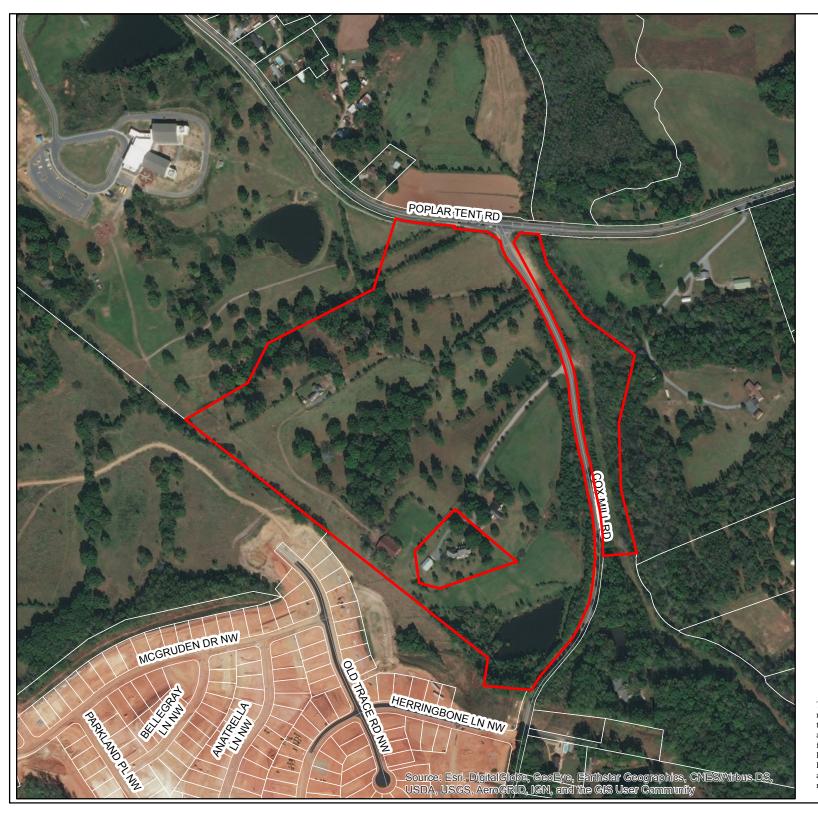

## Subject Property Map

ANX-02-20

580 Cox Mill Rd

PINs: 4680-46-0936 & 4680-46-0369

Source: City of Concord Planning Department